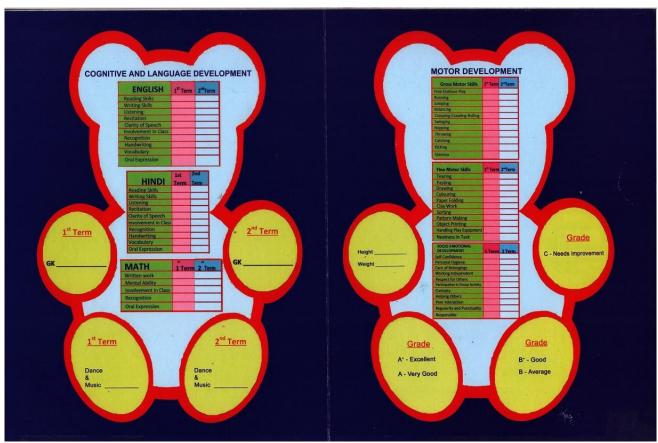

के लिए आवेदन की तिथि / Date of application for Transfer certificate                                                             |
| - 53   | 1. प्रमाण पत्र जारी करने की तिथि / Date of issue of this Transfer certificate                                                                 |
|        | 2. विद्यालय छोड़ने का कारण / Reasons for leaving the school                                                                                   |
| 100    | 3. कोई अन्य अभ्युक्ति / Any other remarks                                                                                                     |
| _      | 4. विद्यार्थी सुरक्षा बीमा का भुगतान / Student Safety Insurance Paid upto                                                                     |

### **REPORT CARD SAMPLE**

### **LKG & UKG**





### Class I to V





|             |            |             |           | TERM - 1                       | -                          |        | TERM - 2   |             |           |                       |                            |        |  |
|-------------|------------|-------------|-----------|--------------------------------|----------------------------|--------|------------|-------------|-----------|-----------------------|----------------------------|--------|--|
| SUBJECT     | PT<br>(10) | N.B.<br>(5) | SE<br>(5) | HALF<br>YEARLY<br>EXAM<br>(80) | MARKS<br>OBTAINED<br>(100) | GRADES | PT<br>(10) | N.B.<br>(5) | SE<br>(5) | FINAL<br>EXAM<br>(80) | MARKS<br>OBTAINED<br>(100) | GRADES |  |
| ENGLISH     |            |             |           | -