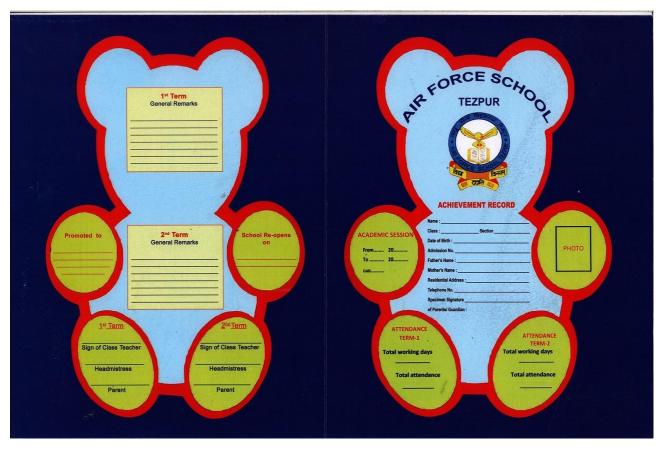

र के लिए आवेदन की तिथि / Date of application for Transfer certificate                                                             |
| - 53   | 1. प्रमाण पत्र जारी करने की तिथि / Date of issue of this Transfer certificate                                                                 |
|        | 2. विद्यालय छोड़ने का कारण / Reasons for leaving the school                                                                                   |
| 100    | 3. कोई अन्य अभ्युक्ति / Any other remarks                                                                                                     |
| _      | 4. विद्यार्थी सुरक्षा बीमा का भुगतान / Student Safety Insurance Paid upto                                                                     |

### **REPORT CARD SAMPLE**

### **LKG & UKG**





### Class I to V





|             |            |             |           | TERM - 1                       | -                          |        | TERM - 2   |             |           |                       |                            |        |  |
|-------------|------------|-------------|-----------|--------------------------------|----------------------------|--------|------------|-------------|-----------|-----------------------|----------------------------|--------|--|
| SUBJECT     | PT<br>(10) | N.B.<br>(5) | SE<br>(5) | HALF<br>YEARLY<br>EXAM<br>(80) | MARKS<br>OBTAINED<br>(100) | GRADES | PT<br>(10) | N.B.<br>(5) | SE<br>(5) | FINAL<br>EXAM<br>(80) | MARKS<br>OBTAINED<br>(100) | GRADES |  |
| ENGLISH     |            |             |           | -